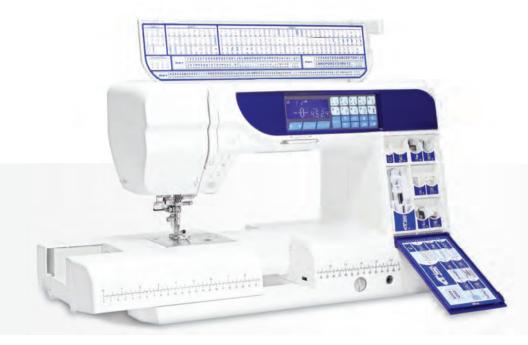

#### PROTECTION COVER

Lift up the cover to see all the available stitches.

Virtuosos will appreciate 270 different stitches of the eXcellence 760, including 40 exclusive Elna stitches and presented on a large display under the top cover. Easily available via an intuitive jog dial and LCD screen interface, these stitches give you an infinite range of sewing possibilities.