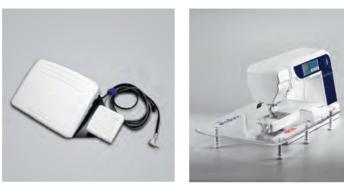

#### UPPER FEED DEVICE

A removable device for perfect control over every kind of fabric.

EXTRA-LONG ARM

A 28 cm/11" arm and an extra-large sewing space, the perfection for guilting and patchwork.

> **ONE-STEP NEEDLE** -PLATE CONVERTER Change the needle plate easily, in only one clic.

### TREAD CUTTER FOOT CONTROLLER

New large foot controller device on the eXcellence 760.