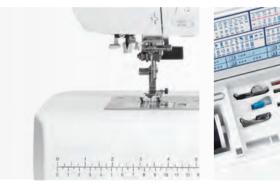

#### PROTECTION COVER

Lift up the cover to see all the available stitches.

#### UPPER FEED DEVICE

A removable device for perfect control over every kind of fabric.

EXTRA-LONG ARM

A 28 cm/11" arm and an extra-large sewing space, the perfection for guilting and patchwork.

> **ONE-STEP NEEDLE** -PLATE CONVERTER Change the needle plate easily, in only one clic.

8 . . .

-----

1112101

P.F.

1.2

#### - LCD TOUCH SCREEN

With direct selection for essential stitches and features.

JOG DIAL

To select easily categories and stitches.