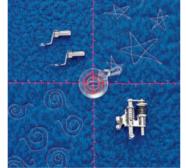

#### ART FOR ART'S SAKE

Special quilting feet for purists, with a choice of three convertible toes. Designed for virtuosos who've mastered the art of hands-free sewing.

#### STANDARD ACCESSORIES

Zigzag metal foot, satin stitch foot, open-toe satin stitch foot, rolled hem foot, zipper foot, blind hemming foot, overlock foot, 1/4" seam foot, darning foot, convertible free motion quilting foot, automatic buttonhole foot, cording foot, upper feed device, button sewing foot and circular pivot pin.