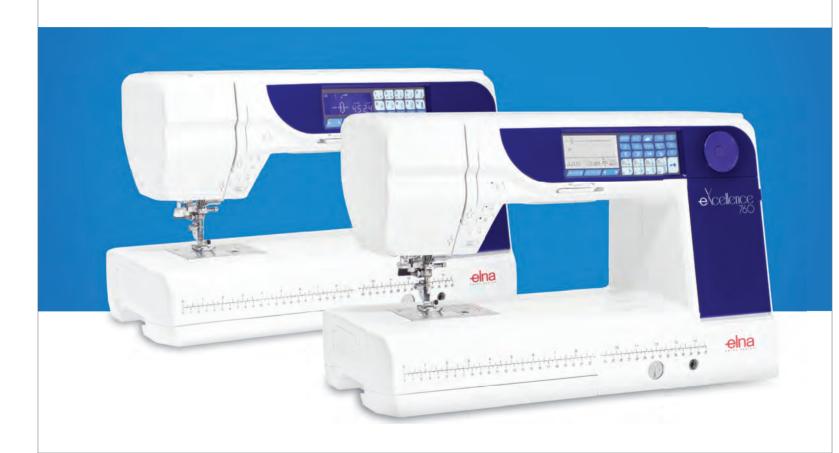

# eXcellence 730-760

### FOR THE ART LOVER

Couture is a mode of expression inspiring fine and original artworks. With the eXcellence 730 and the eXcellence 760, let your creativity flow. These two machines will be your best allies with an adjustable stitch width of 9 mm.

Virtuosos will appreciate 270 different stitches of the eXcellence 760, including 40 exclusive Elna stitches and presented on a large display under the top cover. Easily available via an intuitive jog dial and LCD screen interface, these stitches give you an infinite range of sewing possibilities.

### IN DETAILS

Thanks to the extra-long arm, a wide sewing area, an optimal comfort and perfect functionality, the two models are specially designed for the largest sewing or quilting projects. Very powerful and very quick, eXcellence 730 and 760 will not only charm quilters and patchworkers, but also dressmakers, stylists and designers.