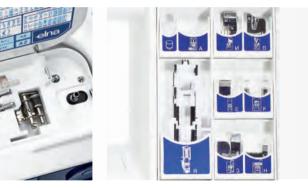

#### STANDARD ACCESSORIES

A large choice of accessories to expand your sewing possibilities.

#### - EXCLUSIVE TO ELNA

An innovative storage space for your most-used accessories and a quick reference guide.

#### STANDARD ACCESSORIES

Zigzag metal foot, satin stitch foot, open-toe satin stitch foot, rolled hem foot, zipper foot, blind hemming foot, overlock foot, 1/4" seam foot, darning foot, convertible free motion quilting foot, automatic buttonhole foot, cording foot, upper feed device, button sewing foot and circular pivot pin.

Quilting guide bar, bobbins, spool holder, extra spool pin, needle set, screwdriver, lint brush, seam ripper, knee lifter, needle plate for straight stitch and touch panel stylus.

| OPTIONAL ACCESSORIES                   | 730      | 760      |
|----------------------------------------|----------|----------|
| Extra wide transparent extension table | optional | х        |
| Cloth guide                            | optional | х        |
| Sewing table                           | optional | optional |
| Large foot controller                  | optional | х        |
| Thread cutter foot controller port     | -        | х        |
| Thread cutter foot controller          | -        | optional |
| Semi-hard fabric cover                 | optional | х        |